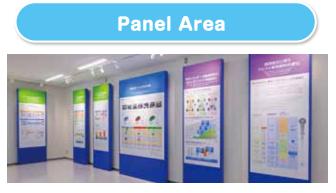

# FLOOR MAP

Reasons why automotives have been evolving. Introduce the environmental issues, evolution of the automotives and Toyotsu's initiatives.

Parts for engine powered vehicles are on the blue shelves, while parts for electric vehicles are on the red, green and gray shelves. Please observe the differences between each part by reffering the panel explaining the "power-flow". Each shelf is colored differently according to the part's function.