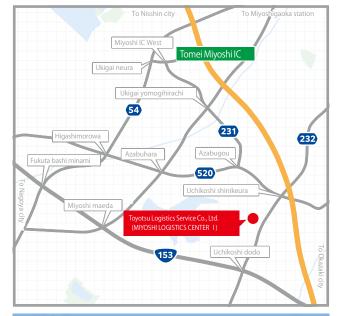

#### Location

Easy to understand exhibit of the differences between Engine powered vehicles and **Electic Vehicles** 

Toyotsu Logistics Service Co., Ltd. (MIYOSHI LOGISTICS CENTER 1) 2-2 Ishizaka, Uchikoshi-cho, Miyoshi-city, Aichi 470-0213, Japan

#### Access

- By car : 3.5 km from Tomei Miyoshi IC on Tomei Expressway (about 10 minutes)
- By trai n: 5 km from Miyoshigaoka Station on the Meitetsu Toyota Line (about 15 minutes by taxi)

Toyotsu Logistics Service Co., Ltd. (MIYOSHI LOGISTICS CENTER 1)