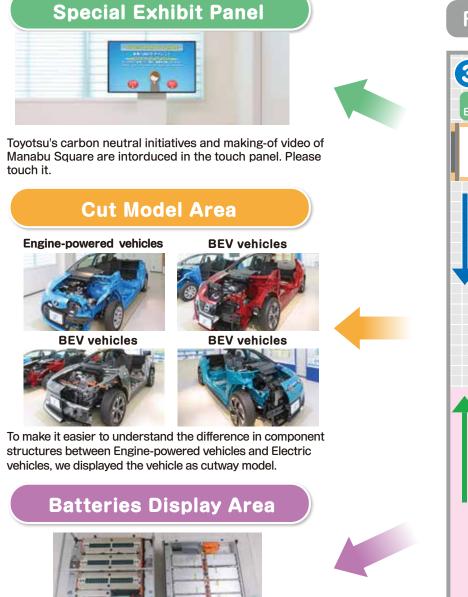

## Information panel in the exhibition hall

You can see the information of "Manabu Squre" on the touch panel.