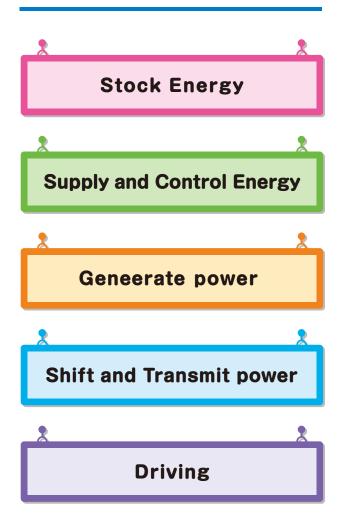

# FLOOR MAP

Reasons why automotives have been evolving. Introduce the environmental issues, evolution of the automotives and Toyotsu's initiatives.

Parts for engine powered vehicles are on the blue shelves, while parts for electric vehicles are on the red, green and gray shelves. Please observe the differences between each part by reffering the panel explaining the "power-flow". Each shelf is colored differently according to the part's function.