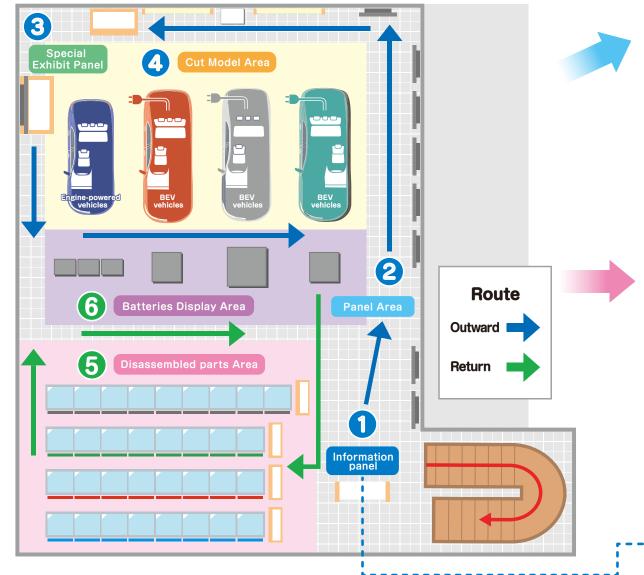

# FLOOR MAP

Reasons why automotives have been evolving. Introduce the environmental issues, evolution of the automotives and Toyotsu's initiatives.

Parts for engine powered vehicles are on the blue shelves, while parts for electric vehicles are on the red, green and gray shelves. Please observe the differences between each part by reffering the panel explaining the "power-flow". Each shelf is colored differently according to the part's function.