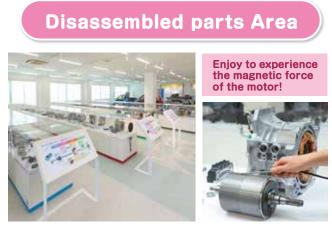

# FLOOR MAP

Reasons why automotives have been evolving. Introduce the environmental issues, evolution of the automotives and Toyotsu's initiatives.

Parts for engine powered vehicles are on the blue shelves, while parts for electric vehicles are on the red, green and gray shelves. Please observe the differences between each part by reffering the panel explaining the "power-flow". Each shelf is colored differently according to the part's function.